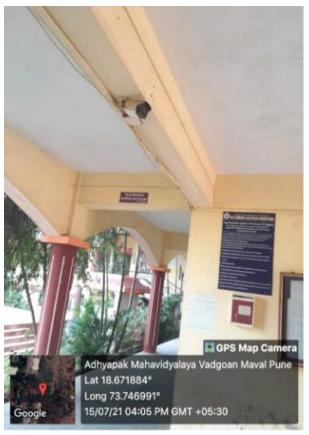

थे. सत तुकारम शिदाम प्रसारक मंडळाचे अध्यामक महाविद्यालय , तहुगाव भावक वी.एड. शैक्षमिक वर्ष, २०२९-२२

महिला दक्षता समिती च Antisexual Harassement Cell

@ oe/39/22

दिनांतः ०८/१९/१२ रोजी महाविधानयामध्ये शेथीनार हेंल मध्ये महिला दशता रामितीची लभा अव्योजित करणात आशी.या सभेत महाविद्यालयातील विद्यार्थीनीच्या समस्त्रा जाणून धेतल्या. राजेळी फक्त द्वितीय वर्गच्या विद्याचीनी प्रतिनीक्षी उपस्थित आहेत.

मार्विशालयाचा परितर हा पेलिस स्टेशन समोद असल्याने बेह्रे कोमतेरी अनुवित प्रकार होत नहीत तसेच पोतिस स्टेटन मदे देखील महिला समस्योदायत जी विद्योग धेतली जाते त्या विदीनला अध्यक्ष व तेलेटरी उपरिचा प्रशासन.

- टॉ.अनिता धावणुडे AND.
- २. डॉ. कविता तोचे अलेडेन
- ्र. रहाता, आध्य <del>कुमता</del> अङ्
- a. छात्रअस्यापक गोहसे हितल (da
- छात्रअध्यासक मादुर्ग शिंदे क्रिक्क्ट्रि



## 3. CCTV In College Campus