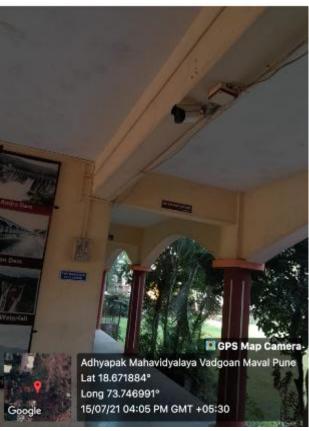

. सत तुकारम शिदाम प्रसारक मंडळाचे अध्यामक महाविद्यालय , तहुगाव भावक वी.एड. शैक्षमिक वर्ष, २०२९-२२

महिला दक्षता समिती च Antisexual Harassement Cell

@ oe/39/22

दिनांतः ०८/१९/१२ रोजी महाविधानयामध्ये शेथीनार हेंल मध्ये महिला दशता रामितीची लभा अव्योजित करणात आशी.या सभेत महाविद्यालयातील विद्यार्थीनीच्या समस्त्रा जाणून धेतल्या. राजेळी फक्त द्वितीय वर्गच्या विद्याचीनी प्रतिनीक्षी उपस्थित आहेत.

मार्विशालयाचा परितर हा पेलिस स्टेशन समोद असल्याने बेह्रे कोमतेरी अनुवित प्रकार होत नहीत तसेच पोतिस स्टेटन मदे देखील महिला समस्योदायत जी विद्योग धेतली जाते त्या विदीनला अध्यक्ष व तेलेटरी उपरिचा प्रशासन.

- टॉ.अनिता धावणुडे AND.
- २. डॉ. कविता तोचे अलेडेन
- ्र. रहाता, आध्य <del>कुमता</del> अङ्
- a. छात्रअस्यापक गोहसे हितल (da
- छात्रअध्यासक मादुर्ग शिंदे क्रिक्क्ट्रि



## 3. CCTV In College Campus