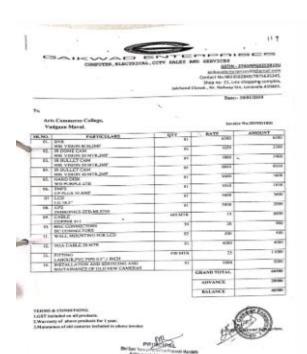

or

थे. सत तुकारम शिदाम प्रसारक मंडळाचे अध्यामक महाविद्यालय , तहुगाव भावक वी.एड. शैक्षमिक वर्ष, २०२९-२२

महिला दक्षता समिती च Antisexual Harassement Cell

@ oe/39/22

दिनांतः ०८/१९/१२ रोजी महाविधानयामध्ये शेथीनार हेंल मध्ये महिला दशता रामितीची लभा अव्योजित करणात आशी.या सभेत महाविद्यालयातील विद्यार्थीनीच्या समस्त्रा जाणून धेतल्या. राजेळी फक्त द्वितीय वर्गच्या विद्याचीनी प्रतिनीक्षी उपस्थित आहेत.

मार्विशालयाचा परितर हा पेलिस स्टेशन समोद असल्याने बेह्रे कोमतेरी अनुवित प्रकार होत नहीत तसेच पोतिस स्टेटन मदे देखील महिला समस्योदायत जी विद्योग धेतली जाते त्या विदीनला अध्यक्ष व तेलेटरी उपरिचा प्रशासन.

- टॉ.अनिता धावणुडे AND.
- २. डॉ. कविता तोचे अलेडेन
- ्र. रहाता, आध्य <del>कुमता</del> अङ्
- a. छात्रअस्यापक गोहसे हितल (da
- छात्रअध्यासक मादुर्ग शिंदे क्रिक्क्ट्रि



## 3. CCTV In College Campus