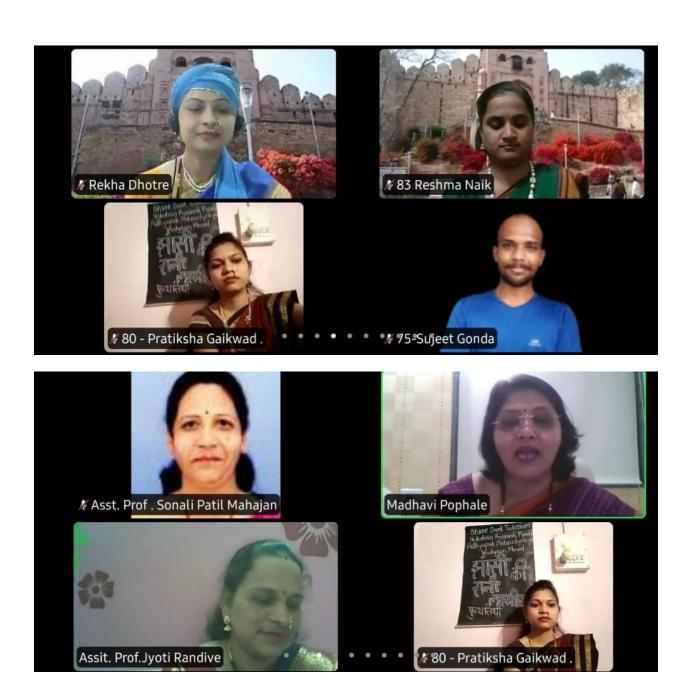

Adhyapak Mahavidyalaya Vadgoan Maval is always known for innovative n distinctive programme to inculcate different social, cultural values among preservice teachers.

In the covid19 situation our teacher student presented very energetic culural program death anniversory of Rani Laxmibai under the guidance of Prof Jyoti Randive on 17/06/2021.